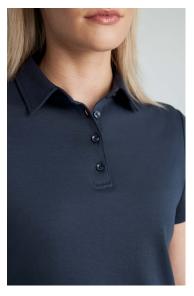

#### **FEATURES**

Two-piece self-fabric collar
Clean modern
placket
Side splits at hem
Mens style includes
loose pocket and concealed button down collar