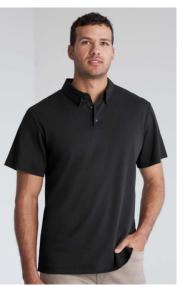

# LOTUS POLO (

### P515MS MENS P515LS WOMENS

Elevate your wardrobe with our pure cotton premium polo. Crafted from soft breathable cotton and featuring a sleek self-fabric collar, this classic style polo combines effortless style with all-day comfort. Whether you're heading to the office or out on-the-go, this polo offers a refined touch to any outfit.

#### **FEATURES**

Two-piece self-fabric collar
Clean modern
placket
Side splits at hem
Mens style includes
loose pocket and concealed button down collar