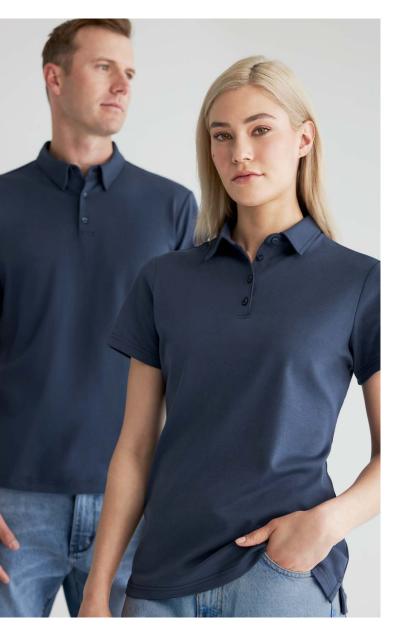

# LOTUS POLO (

### P515MS MENS P515LS WOMENS

Elevate your wardrobe with our pure cotton premium polo. Crafted from soft breathable cotton and featuring a sleek self-fabric collar, this classic style polo combines effortless style with all-day comfort. Whether you're heading to the office or out on-the-go, this polo offers a refined touch to any outfit.

#### **FABRIC**

100% Premium Cotton • 210 GSM • UPF 50+

#### **FEATURES**

Two-piece self-fabric collar
Clean modern
placket
Side splits at hem
Mens style includes
loose pocket and concealed button down collar