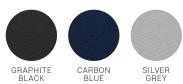

# BIZ COLLECTION





# SHADOW POLO

P501MS MENS P501LS WOMENS

Unique fabric blend with cotton for comfort and breathability. Designed with a fine, colour tonal stripe that creates a smart understated elegance that won't compete with your logo.

### FABRIC

54% Cotton, 23% Viscose, 23% Polyester • 175 GSM • UPF 50+

#### FEATURES

Soft-feel, cross-dyed tonal fine stripe pattern • Sleek knitted flat jacquard collar • Womens fashionable Y-line button placket • Mens style includes loose pocket

#### COLOURS



## GARMENT MEASUREMENTS

| P501MS MENS MODERN FIT   | S    | М    | L    | XL | 2XL  | 3XL | 5XL |    |    |
|--------------------------|------|------|------|----|------|-----|-----|----|----|
| GARMENT ½ CHEST (CM)     | 52   | 54.5 | 57   | 60 | 64   | 70  | 79  |    |    |
| P501LS WOMENS MODERN FIT | 8    | 10   | 12   | 14 | 16   | 18  | 20  | 22 | 24 |
| GARMENT ½ CHEST (CM)     | 46.5 | 49   | 51.5 | 54 | 56.5 | 59  | 62  | 65 | 68 |

ALL MEASUREMENTS ARE APPROXIMATE AND ARE FOR REFERENCE ONLY. COLOURS ARE REPRODUCED AS CLOSELY AS PRINTING ALLOWS.