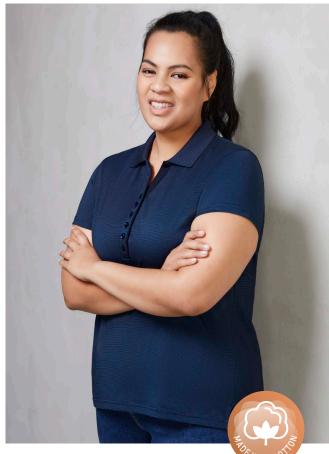

# SHADOW POLO

P501MS MENS P501LS WOMENS

Unique fabric blend with cotton for comfort and breathability. Designed with a fine, colour tonal stripe that creates a smart understated elegance that won't compete with your logo.

#### FEATURES

Soft-feel, cross-dyed tonal fine stripe pattern • Sleek knitted flat jacquard collar • Womens fashionable Y-line button placket • Mens style includes loose pocket