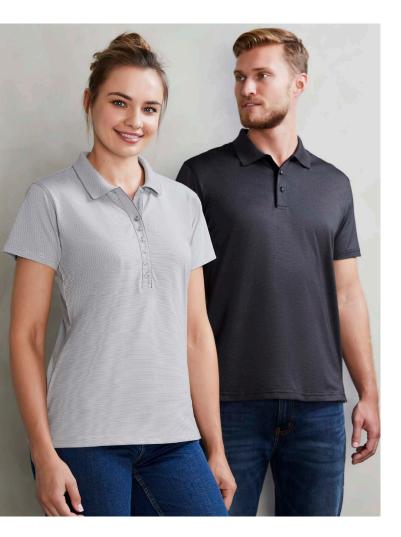

# SHADOW POLO

P501MS MENS P501LS WOMENS

Unique fabric blend with cotton for comfort and breathability. Designed with a fine, colour tonal stripe that creates a smart understated elegance that won't compete with your logo.

#### FEATURES

Soft-feel, cross-dyed tonal fine stripe pattern • Sleek knitted flat jacquard collar • Womens fashionable Y-line button placket • Mens style includes loose pocket