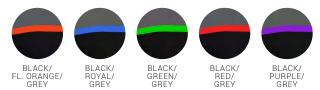

#### COLOURS

| P500MS MENS MODERN FIT   | S    | М    | L    | XL | 2XL  | 3XL | 5XL |    |    |  |
|--------------------------|------|------|------|----|------|-----|-----|----|----|--|
| GARMENT ½ CHEST (CM)     | 52   | 54.5 | 57   | 60 | 64   | 70  | 79  |    |    |  |
| P500LS WOMENS MODERN FIT | 8    | 10   | 12   | 14 | 16   | 18  | 20  | 22 | 24 |  |
| GARMENT ½ CHEST (CM)     | 46.5 | 49   | 51.5 | 54 | 56.5 | 59  | 62  | 65 | 68 |  |