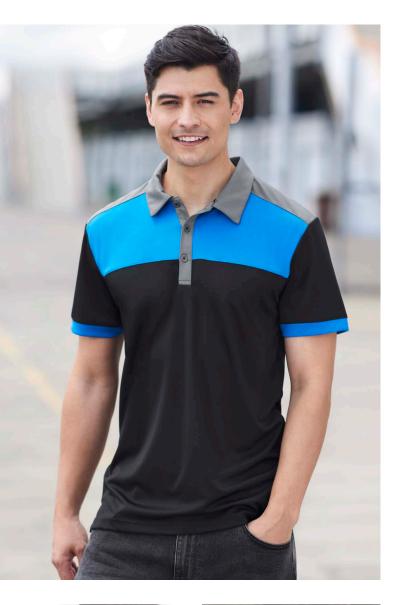

# **CHARGER POLO**

P500MS MENS P500LS WOMENS

Built to last using breathable **BIZ COOL**<sup>™</sup> anti-bacterial performance fabric, our Charger polo is loaded with all the style features you could ask for.

### FEATURES

Antibacterial treated fabric resists odour - keeps you cool and fresh • Contrast panels
Self-fabric collar and sleeve cuff • Mens style includes loose pocket