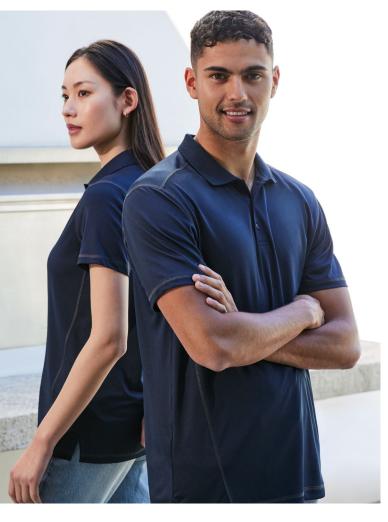

# **DART POLO**

## P419MS MENS P419LS WOMENS

Stand out and stay cool in the perfect blend of performance and design. Crafted in a soft textured fabric with added stretch for all day ease and comfort.

#### **FEATURES**

Soft Honeycomb knit fabric • Knitted rib collar • Textured knit contrast colour front panels • Contrast colour topstitching • Button through placket • Mens style includes loose pocket