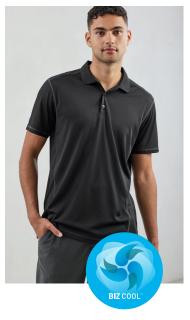

# **DART POLO**

## P419MS MENS P419LS WOMENS

Stand out and stay cool in the perfect blend of performance and design. Crafted in a soft textured fabric with added stretch for all day ease and comfort.

#### **FABRIC**

97% Polyester, 3% Elastane • BIZ COOL™ Honeycomb Knit • 180 GSM • UPF 50+

#### **FEATURES**

Soft Honeycomb knit fabric • Knitted rib collar • Textured knit contrast colour front panels • Contrast colour topstitching • Button through placket • Mens style includes loose pocket