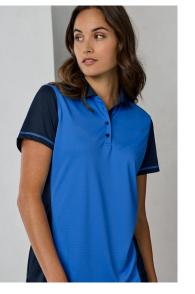

# **DART POLO**

## P419MS MENS P419LS WOMENS

Stand out and stay cool in the perfect blend of performance and design. Crafted in a soft textured fabric with added stretch for all day ease and comfort.

#### **FEATURES**

Soft Honeycomb knit fabric • Knitted rib collar • Textured knit contrast colour front panels • Contrast colour topstitching • Button through placket • Mens style includes loose pocket