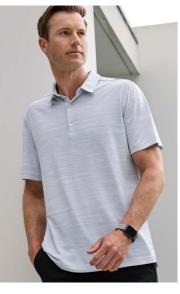

# **ORBIT POLO**

P410MS MENS P410LS WOMENS

Elevated and neatly finished, this space-dye effect polo offers versatile appeal. Bringing an eco-friendly refined mood to any situation; from to everyday to sportswear.

#### FEATURES

Lightweight space-dye effect marled knit

- Two-piece self fabric collar Grown on placket
- for a cleaner, modern look where the placket is
- part of the polo front instead of a separate panel of fabric that is sewn on Side splits at hem
- Mens style includes loose pocket