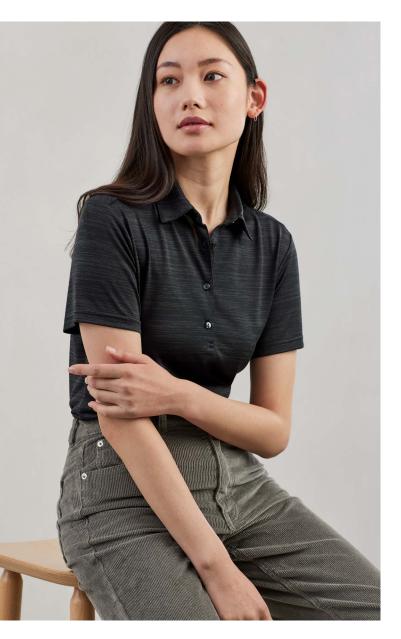

# **ORBIT POLO**

P410MS MENS P410LS WOMENS

Elevated and neatly finished, this space-dye effect polo offers versatile appeal. Bringing an eco-friendly refined mood to any situation; from to everyday to sportswear.

#### FEATURES

Lightweight space-dye effect marled knit

- Two-piece self fabric collar Grown on placket
- for a cleaner, modern look where the placket is
- part of the polo front instead of a separate panel of fabric that is sewn on Side splits at hem
- Mens style includes loose pocket