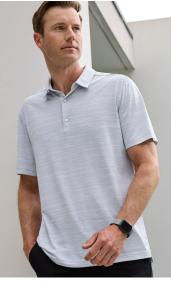

# **ORBIT POLO**

P410MS MENS P410LS WOMENS

Elevated and neatly finished, this space-dye effect polo offers versatile appeal. Bringing an eco-friendly refined mood to any situation; from to everyday to sportswear.

#### FEATURES

Lightweight space-dye effect marled knit

- Two-piece self fabric collar Grown on
- placket Side splits at hem Mens style includes loose pocket