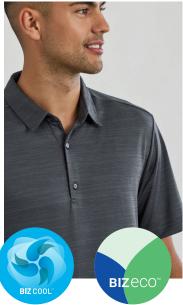

#### FABRIC

Biz Cool<sup>™</sup> 100% Biz Eco<sup>™</sup> Recycled Polyester Space-dye Knit • 130 GSM • UPF 15+

This garment is made from 100% recycled polyester resulting in the equivalent of 16 plastic bottles being diverted from landfill for Mens Polo, and 14 bottles diverted for Womens Polo.

#### FEATURES

Lightweight space-dye effect marled knit

- Two-piece self fabric collar Grown on
- placket Side splits at hem Mens style includes loose pocket