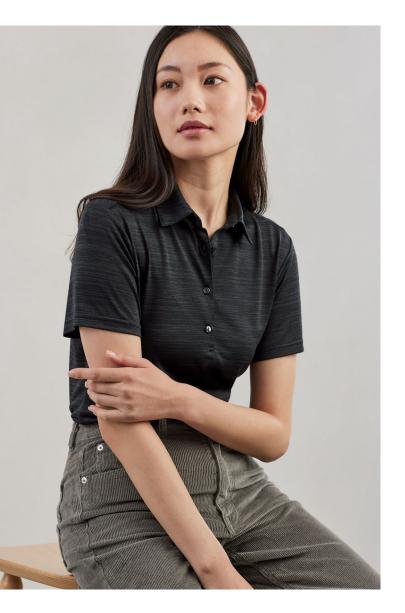

# **ORBIT POLO**

P410MS MENS P410LS WOMENS

Elevated and neatly finished, this space-dye effect polo offers versatile appeal. Bringing an eco-friendly refined mood to any situation; from to everyday to sportswear.

#### FEATURES

Lightweight space-dye effect marled knit

- Two-piece self fabric collar Grown on
- placket Side splits at hem Mens style includes loose pocket