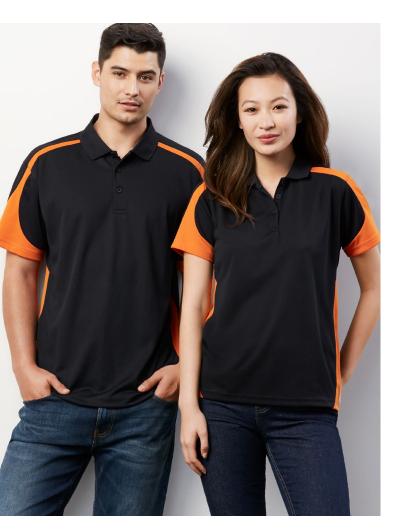

# **TALON POLO**

P401MS MENS P401LS WOMENS

Made with breathable **BIZ COOL<sup>™</sup>** mesh fabric, this affordable polo has a bold, striking look that lets you stand out from the crowd.

### FEATURES

Matching knitted collar • Contrast sleeve and side panels • Mens style includes loose pocket