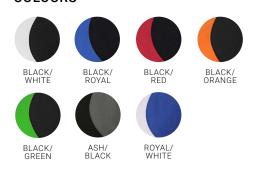

# **◆ BIZ COLLECTION**





# **TALON POLO**

## P401MS MENS P401LS WOMENS

Made with breathable **BIZ COOL™** mesh fabric, this affordable polo has a bold, striking look that lets you stand out from the crowd.

#### **FABRIC**

BIZ COOL $^{\text{m}}$  100% Breathable Polyester Sports Mesh • 4.3 oz/yd $^2$  • UPF 30+

#### **FEATURES**

Matching knitted collar • Contrast sleeve and side panels • Mens style includes loose pocket

#### **COLOURS**



### **GARMENT MEASUREMENTS**

| P401MS MENS MODERN FIT   | S    | М    | L    | XL   | 2XL  | 3XL  | 5XL  |      |      |  |
|--------------------------|------|------|------|------|------|------|------|------|------|--|
| GARMENT ½ CHEST (IN)     | 20.5 | 21.7 | 22.8 | 24.4 | 25.6 | 28   | 31.1 |      |      |  |
| P401LS WOMENS MODERN FIT | 4    | 6    | 8    | 10   | 12   | 14   | 16   | 18   | 20   |  |
| WOMENS ALPHA SIZE        | S    | -    | М    | -    | L    | -    | XL   | -    | 2XL  |  |
| GARMENT ½ CHEST (IN)     | 18.3 | 19.3 | 20.3 | 21.3 | 22.2 | 23.2 | 24.4 | 25.6 | 26.8 |  |

ALL MEASUREMENTS ARE APPROXIMATE AND ARE FOR REFERENCE ONLY. COLOURS ARE REPRODUCED AS CLOSELY AS PRINTING ALLOWS.