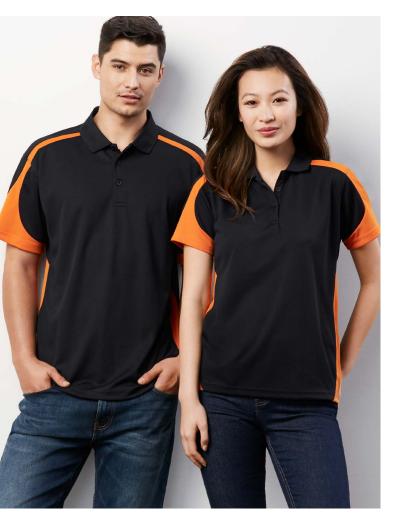

# **TALON POLO**

## P401MS MENS P401LS WOMENS

Made with breathable **BIZ COOL™** mesh fabric, this affordable polo has a bold, striking look that lets you stand out from the crowd.

#### **FEATURES**

Matching knitted collar • Contrast sleeve and side panels • Mens style includes loose pocket