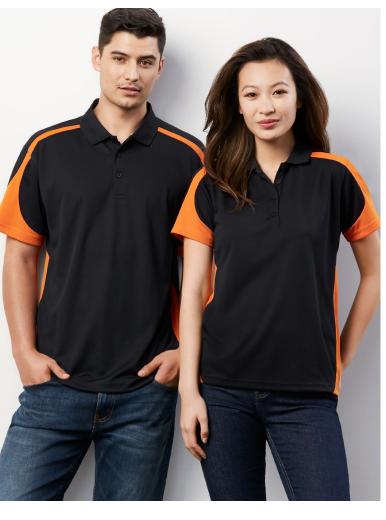

# **TALON POLO**

### P401MS MENS P401LS WOMENS

Made with breathable **BIZ COOL™** mesh fabric, this affordable polo has a bold, striking look that lets you stand out from the crowd.

#### **FEATURES**

Matching knitted collar • Contrast sleeve and side panels • Mens style includes loose pocket