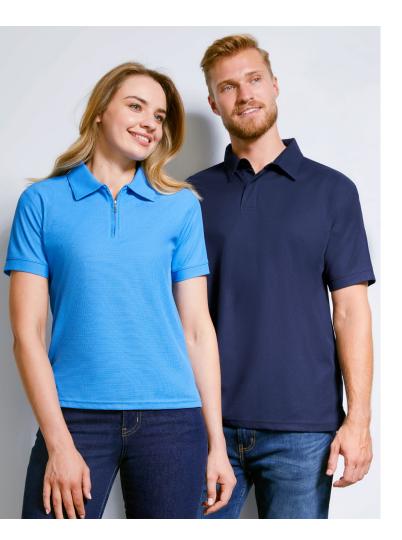

# **MICRO WAFFLE POLO**

P3300 MENS P3325 WOMENS

Subtle and elegant, a micro waffle textured fabric adds an appealing visual element to this cool and classic polo.

### FEATURES

Self-fabric sleeve cuff • Side splits • Mens style features self-fabric collar with concealed 2 button placket and loose pocket • Womens style features self-fabric collar with zipper placket