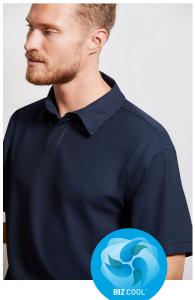

#### FABRIC

BIZ COOL<sup>™</sup> 100% Breathable Polyester • Micro Waffle Knit Fabric • 170 GSM • UPF 15+

### FEATURES

Self-fabric sleeve cuff • Side splits • Mens style features self-fabric collar with concealed 2 button placket and loose pocket • Womens style features self-fabric collar with zipper placket