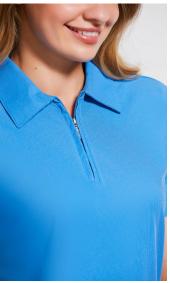

### FEATURES

Self-fabric sleeve cuff • Side splits • Mens style features self-fabric collar with concealed 2 button placket and loose pocket • Womens style features self-fabric collar with zipper placket