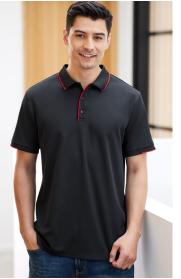

### **FEATURES**

Breathable pique knit with cotton inside, feels cool and comfortable • Knitted rib collar and 1/2 knitted sleeve cuff with contrast stripe highlights your logo • Button through piping placket • Mens style includes loose pocket