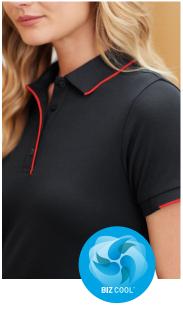

#### **FABRIC**

80% Polyester, 20% Cotton-backed Pique

- BIZ COOL™ Breathable Cotton-backed Pique
- 185 GSM UPF 50+

### **FEATURES**

Breathable pique knit with cotton inside, feels cool and comfortable • Knitted rib collar and 1/2 knitted sleeve cuff with contrast stripe highlights your logo • Button through piping placket • Mens style includes loose pocket