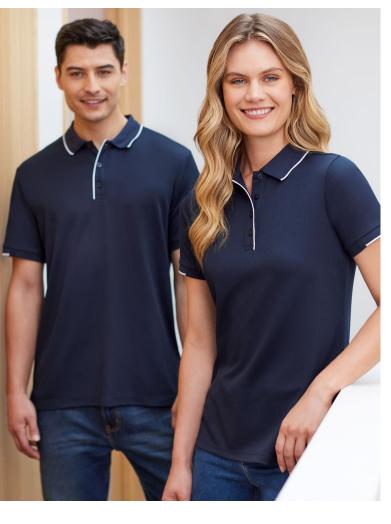

# **FOCUS POLO**

# P313MS MENS P313LS WOMENS

Soft against the skin, this cotton-backed fabric polo keeps you cool and comfortable all day, every day.

### **FEATURES**

Breathable pique knit with cotton inside, feels cool and comfortable • Knitted rib collar and 1/2 knitted sleeve cuff with contrast stripe highlights your logo • Button through piping placket • Mens style includes loose pocket