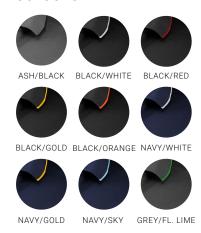

# **◆ BIZ** COLLECTION







# **FOCUS POLO**

# P313MS MENS P313LS WOMENS

Soft against the skin, this cotton-backed fabric polo keeps you cool and comfortable all day, every day.

#### **FABRIC**

80% Polyester, 20% Cotton-backed Pique

- BIZ COOL™ Breathable Cotton-backed Pique
- 185 GSM UPF 50+

### **FEATURES**

Breathable pique knit with cotton inside, feels cool and comfortable • Knitted rib collar and 1/2 knitted sleeve cuff with contrast stripe highlights your logo • Button through piping placket • Mens style includes loose pocket

# **COLOURS**



# **GARMENT MEASUREMENTS**

 P313MS MENS MODERN FIT
 XS
 S
 M
 L
 XL
 2XL
 3XL
 4XL
 5XL
 5XL