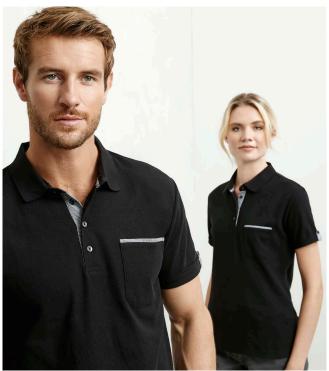

### P305MS MENS P305LS WOMENS

A classic black polo with a twist. The addtion of black and white woven check fabric trims and a functioning chest pocket creates a smart, dressed up appearance.

#### **FEATURES**

Contrast woven check placket, sleeve tab and neck binding • Left chest pocket with woven check trim • Matching knitted collar and side splits • Womens style features slimline placket