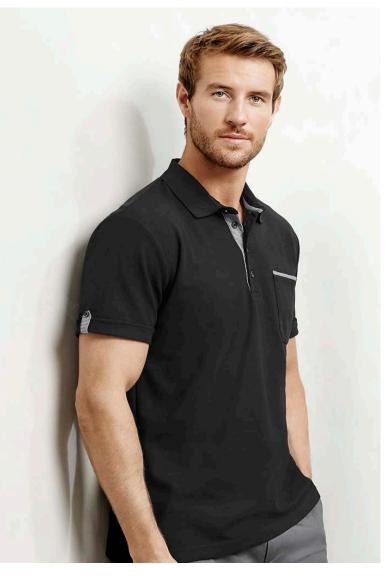

### P305MS MENS P305LS WOMENS

A classic black polo with a twist. The addtion of black and white woven check fabric trims and a functioning chest pocket creates a smart, dressed up appearance.

#### **FEATURES**

Contrast woven check placket, sleeve tab and neck binding • Left chest pocket with woven check trim • Matching knitted collar and side splits • Womens style features slimline placket