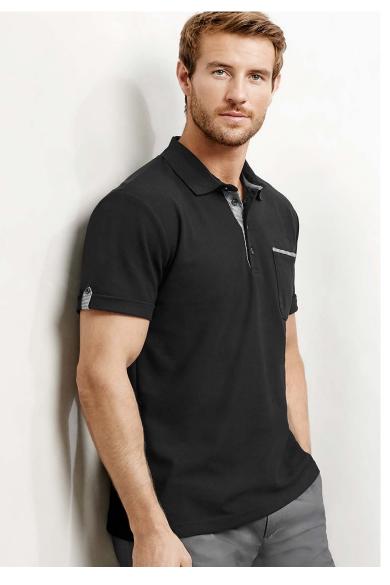

#### P305MS MENS P305LS WOMENS

A classic black polo with a twist. The addtion of black and white woven check fabric trims and a functioning chest pocket creates a smart, dressed up appearance.

#### **FEATURES**

Contrast woven check placket, sleeve tab and neck binding • Left chest pocket with woven check trim • Matching knitted collar and side splits • Womens style features slimline placket