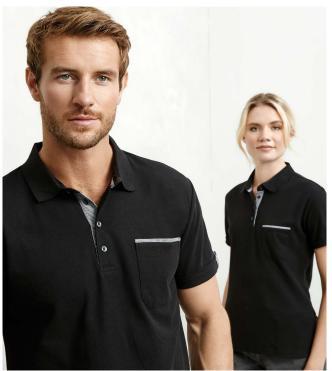

#### P305MS MENS P305LS WOMENS

A classic black polo with a twist. The addtion of black and white woven check fabric trims and a functioning chest pocket creates a smart, dressed up appearance.

#### **FEATURES**

Contrast woven check placket, sleeve tab and neck binding • Left chest pocket with woven check trim • Matching knitted collar and side splits • Womens style features slimline placket