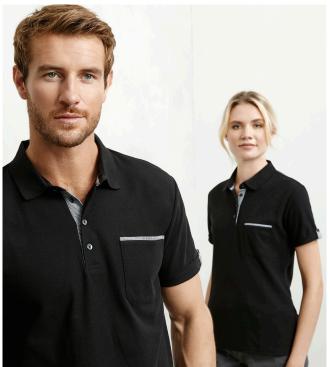

## P305MS MENS P305LS WOMENS

A classic black polo with a twist. The addtion of black and white woven check fabric trims and a functioning chest pocket creates a smart, dressed up appearance.

#### **FEATURES**

Contrast woven check placket, sleeve tab and neck binding • Left chest pocket with woven check trim • Matching knitted collar and side splits • Womens style features slimline placket