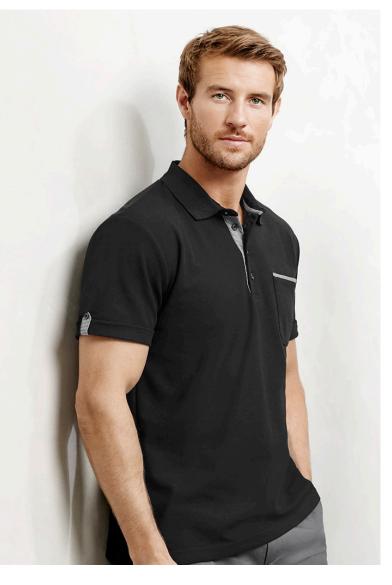

## P305MS MENS P305LS WOMENS

A classic black polo with a twist. The addtion of black and white woven check fabric trims and a functioning chest pocket creates a smart, dressed up appearance.

#### **FEATURES**

Contrast woven check placket, sleeve tab and neck binding • Left chest pocket with woven check trim • Matching knitted collar and side splits • Womens style features slimline placket