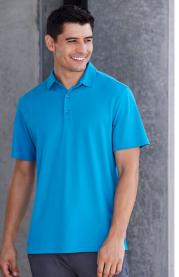

# **WINSTON POLO**

# P301MS MENS P301LS WOMENS

Cotton-rich **BIZ COOL™** Polo with self-fabric collar perfect for your corporate team uniform.

#### **FEATURES**

Solid colour provides a corpoarte styling • Soft and comfortable jersey knit fabric • Self fabric collar • Bottom side seam split • Mens style includes loose pocket