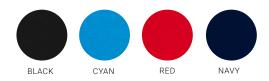

# **♥ BIZ** COLLECTION







# **WINSTON POLO**

# P301MS MENS P301LS WOMENS

Cotton-rich **BIZ COOL™** Polo with self-fabric collar perfect for your corporate team uniform.

#### **FABRIC**

BIZ COOL™ 65% Cotton, 35% Polyester • 4.1 oz/yd²

#### **FEATURES**

Solid colour provides a corpoarte styling • Soft and comfortable jersey knit fabric • Self fabric collar • Bottom side seam split • Mens style includes loose pocket

## **COLOURS**



### **GARMENT MEASUREMENTS**

 P301MS MENS MODERN FIT
 S
 M
 L
 XL
 2XL
 2XL
 4XL
 5XL
 5XL

ALL MEASUREMENTS ARE APPROXIMATE AND ARE FOR REFERENCE ONLY. COLOURS ARE REPRODUCED AS CLOSELY AS PRINTING ALLOWS.