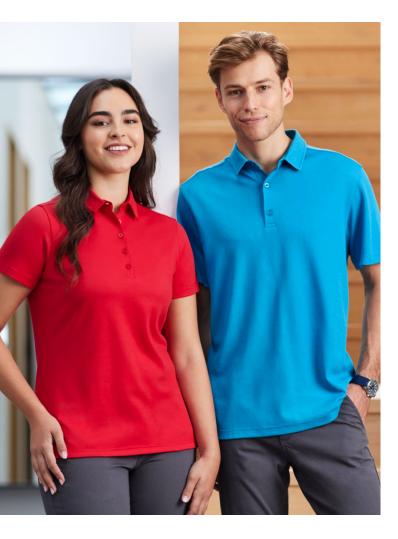

# **WINSTON POLO**

# P301MS MENS P301LS WOMENS

Cotton-rich **BIZ COOL™** Polo with self-fabric collar perfect for your corporate team uniform.

#### **FEATURES**

Solid colour provides a corpoarte styling • Soft and comfortable jersey knit fabric • Self fabric collar • Bottom side seam split • Mens style includes loose pocket