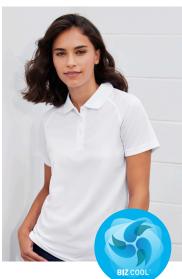

# **SPRINT TEE**

T301MS MENS T301LS WOMENS T301KS YOUTH

Clean and simple solid colour tee made with an open-weave **BIZ COOL**<sup>™</sup> breathable fabric that's quick drying, durable and affordable. A classic t-shirt style for use in any activity.

#### FABRIC

BIZ COOL<sup>™</sup> 100% Breathable Polyester Mesh Knit • 4.3 oz/yd<sup>2</sup> • UPF 50+

#### FEATURES

Matching knitted collar • Durable flat lock raglan sleeve • Mens style includes loose pocket • Womens style features slimline placket

COLOURS