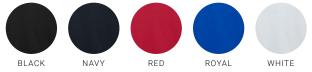

## BIZ COLLECTION



# **SPRINT POLO**

P300MS MENS P300LS WOMENS P300KS KIDS

A clean and simple **BIZ COOL**<sup>™</sup> mesh, solid colour polo. Open-weave, breathable fabric that's easy-care, durable and affordable. A classic style for use in any activity.

#### FABRIC

BIZ COOL<sup>™</sup> 100% Breathable Polyester Mesh Knit145 GSM • UPF 50+

#### FEATURES

Matching knitted collar • Durable flat lock raglan sleeve • Mens style includes loose pocket • Womens style features slimline placket

### COLOURS



#### GARMENT MEASUREMENTS

| P300MS MENS MODERN FIT   | s  | м    | L  | XL   | 2XL | 3XL  | 5XL |    |    |    |
|--------------------------|----|------|----|------|-----|------|-----|----|----|----|
| GARMENT ½ CHEST (CM)     | 52 | 55   | 58 | 62   | 65  | 71   | 79  |    |    |    |
| P300LS WOMENS MODERN FIT | 6  | 8    | 10 | 12   | 14  | 16   | 18  | 20 | 22 | 24 |
| GARMENT ½ CHEST (CM)     | 44 | 46.5 | 49 | 51.5 | 54  | 56.5 | 59  | 62 | 65 | 68 |
| P300KS KIDS MODERN FIT   | 4  | 6    | 8  | 10   | 12  | 14   | 16  |    |    |    |
| GARMENT ½ CHEST (CM)     | 36 | 38   | 40 | 42   | 44  | 46   | 49  |    |    |    |

ALL MEASUREMENTS ARE APPROXIMATE AND ARE FOR REFERENCE ONLY. COLOURS ARE REPRODUCED AS CLOSELY AS PRINTING ALLOWS.