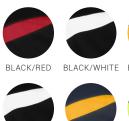

#### **COLOURS**

NAVY/GOLD

WHITE/ NAVY

WHITE/ROYAL

WHITE/RED (MENS ONLY)

MAGENTA/ NAVY/ WHITE MAGENTA (WOMENS ONLY) (WOMENS ONLY)