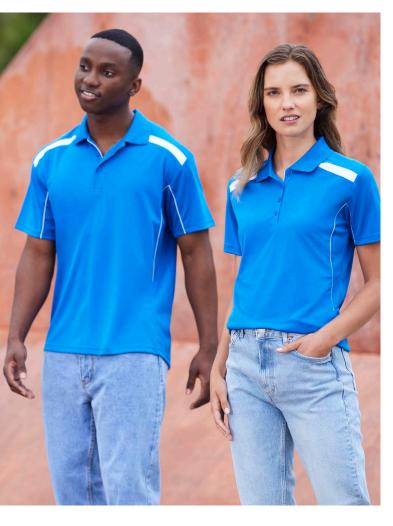

### P244MS MENS **P244LS WOMENS**

A smooth **BIZ COOL™** sports interlock fabric with breathability and moisture wicking properties that feels great to wear. A wide range of colour combinations makes logo matching a breeze.

#### **FABRIC**

BIZ COOL™ 100% Breathable Polyester Sports Interlock • 155 GSM • UPF 50+

#### **FEATURES**

Contrast shoulder panels and piping • Matching knitted collar • Back and underarm mesh panel inserts for breathability • Mens style includes loose pocket