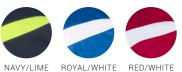

#### **COLOURS**

NAVY/GOLD

WHITE/ NAVY

WHITE/ROYAL

WHITE/RED (MENS ONLY)

MAGENTA/ NAVY/ WHITE MAGENTA (WOMENS ONLY) (WOMENS ONLY)