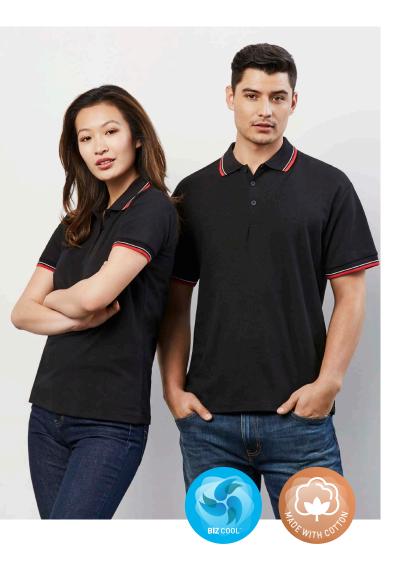

# **CAMBRIDGE POLO**

## P227MS MENS P227LS WOMENS

An essential, everyday polo made in cotton-backed fabric that feels cool and fresh to wear. The twin striped collar and cuff have a timeless appeal.

#### **FABRIC**

50% Cotton Inner, BIZ COOL™ 50% Polyester Pique Outer • 170 GSM • UPF 15+

#### **FEATURES**

Matching knitted twin stripe collar and cuff
• Mens style includes loose pocket