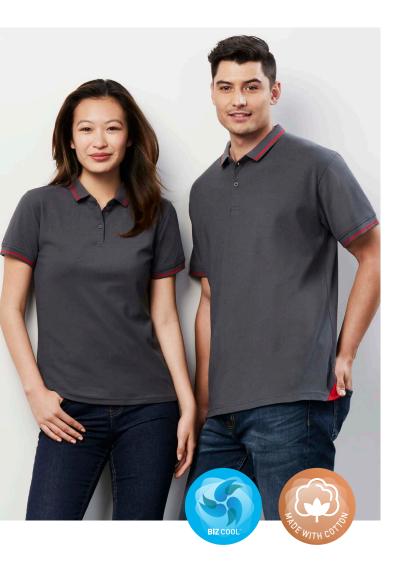

# **JET POLO**

### P226MS MENS P226LS WOMENS

Contrast colours on the collar, cuff and hem panels adds a dynamic design element. Made with a durable, comfortable cotton-backed pique fabric, this polo is a staff favourite.

#### **FABRIC**

50% Cotton Inner, BIZ COOL™ 50% Polyester Pique Outer • 170 GSM • UPF 15+

#### **FEATURES**

Contrast hem panel detail • Slim knitted stripe collar and cuff • Mens style includes loose pocket