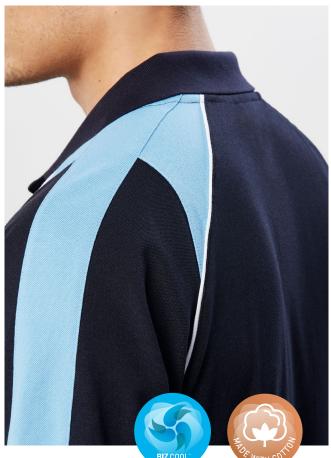

#### FABRIC

50% Cotton Inner, BIZ COOL<sup>™</sup> 50% Polyester Pique Outer • 170 GSM • UPF 15+

#### FEATURES

Raglan sleeve with piping trim cuff • Contrast shoulder panels with matching knitted collar • Mens style includes loose pocket