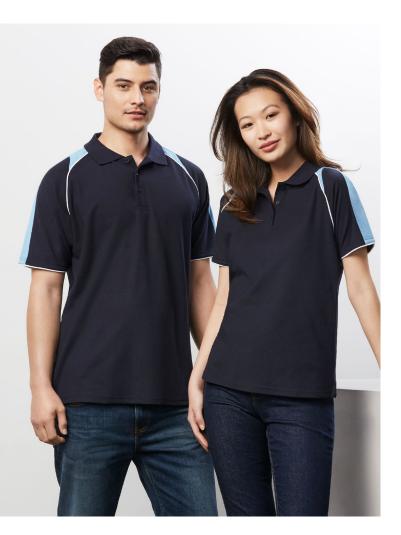

# **TRITON POLO**

P225MS MENS P225LS WOMENS

Bold contrast shoulder panels ensures your business or team is easily identifiable. Made with durable, comfortable cotton-back fabric feels great to wear all year round.

#### FEATURES

Raglan sleeve with piping trim cuff • Contrast shoulder panels with matching knitted collar • Mens style includes loose pocket