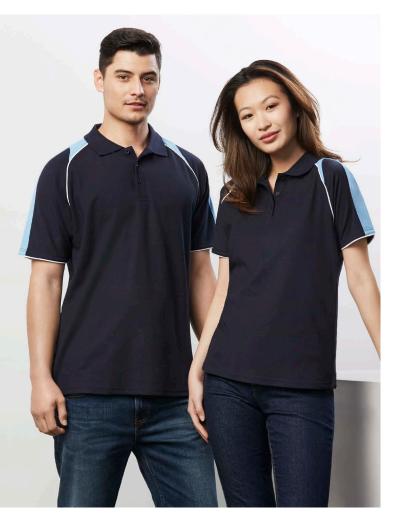

## P225MS MENS P225LS WOMENS

Bold contrast shoulder panels ensures your business or team is easily identifiable. Made with durable, comfortable cotton-back fabric feels great to wear all year round.

#### **FEATURES**

Raglan sleeve with piping trim cuff • Contrast shoulder panels with matching knitted collar • Mens style includes loose pocket