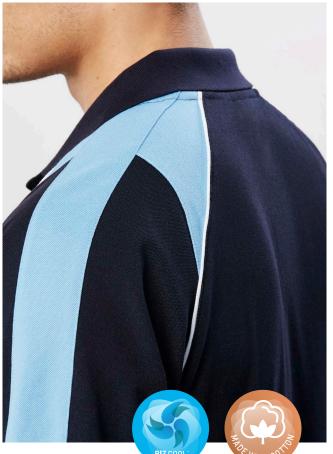

## **FABRIC**

50% Cotton Inner, BIZ COOL™ 50% Polyester Pique Outer • 170 GSM • UPF 15+

#### **FEATURES**

Raglan sleeve with piping trim cuff • Contrast shoulder panels with matching knitted collar • Mens style includes loose pocket