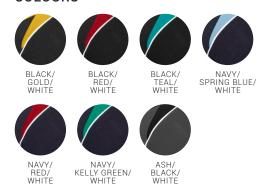

## **◆ BIZ** COLLECTION





# **TRITON POLO**

## P225MS MENS P225LS WOMENS

Bold contrast shoulder panels ensures your business or team is easily identifiable. Made with durable, comfortable cotton-back fabric feels great to wear all year round.

## **FABRIC**

50% Cotton Inner, BIZ COOL™ 50% Polyester Pique Outer • 170 GSM • UPF 15+

#### **FEATURES**

Raglan sleeve with piping trim cuff • Contrast shoulder panels with matching knitted collar • Mens style includes loose pocket

#### **COLOURS**



#### **GARMENT MEASUREMENTS**

| P225MS MENS MODERN FIT   | S    | М  | L    | XL | 2XL  | 3XL | 5XL |    |    |  |
|--------------------------|------|----|------|----|------|-----|-----|----|----|--|
| GARMENT ½ CHEST (CM)     | 52   | 55 | 58   | 62 | 65   | 71  | 79  |    |    |  |
| P225LS WOMENS MODERN FIT | 8    | 10 | 12   | 14 | 16   | 18  | 20  | 22 | 24 |  |
| GARMENT ½ CHEST (CM)     | 46.5 | 49 | 51.5 | 54 | 56.5 | 59  | 62  | 65 | 68 |  |

ALL MEASUREMENTS ARE APPROXIMATE AND ARE FOR REFERENCE ONLY. COLOURS ARE REPRODUCED AS CLOSELY AS PRINTING ALLOWS.