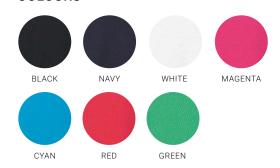

# **◆ BIZ** COLLECTION





# **NEON POLO**

# P2100 MENS P2125 WOMENS

Standout and be noticed. Our Neon polos come in a range of rich, saturated colours and a fitted, youthful style.

#### **FABRIC**

65% Polyester, 35% Cotton Premium Pique Knit • 210 GSM • UPF 50+

## **FEATURES**

Knitted collar and cuff • White button placket • Top stitched shoulder, armhole and cuff • Halfmoon back yoke • Side splits • Mens style includes loose pocket

## **COLOURS**



# **GARMENT MEASUREMENTS**

| P2100 MENS SLIM FIT   | s    | М  | L    | XL | 2XL  | 3XL  | 5XL |    |    |    |  |
|-----------------------|------|----|------|----|------|------|-----|----|----|----|--|
| GARMENT ½ CHEST (CM)  | 49.5 | 52 | 54.5 | 57 | 59.5 | 63.5 | 68  |    |    |    |  |
| P2125 WOMENS SLIM FIT | 6    | 8  | 10   | 12 | 14   | 16   | 18  | 20 | 22 | 24 |  |
| GARMENT ½ CHEST (CM)  | 42   | 44 | 46   | 48 | 50   | 53   | 55  | 58 | 62 | 65 |  |

ALL MEASUREMENTS ARE APPROXIMATE AND ARE FOR REFERENCE ONLY. COLOURS ARE REPRODUCED AS CLOSELY AS PRINTING ALLOWS.