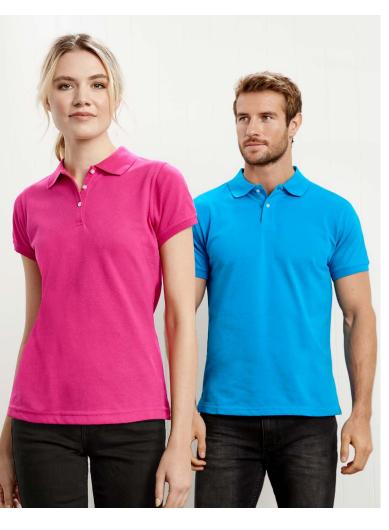

# P2100 MENS P2125 WOMENS

Standout and be noticed. Our Neon polos come in a range of rich, saturated colours and a fitted, youthful style.

## **FEATURES**

Knitted collar and cuff • White button placket • Top stitched shoulder, armhole and cuff • Halfmoon back yoke • Side splits • Mens style includes loose pocket