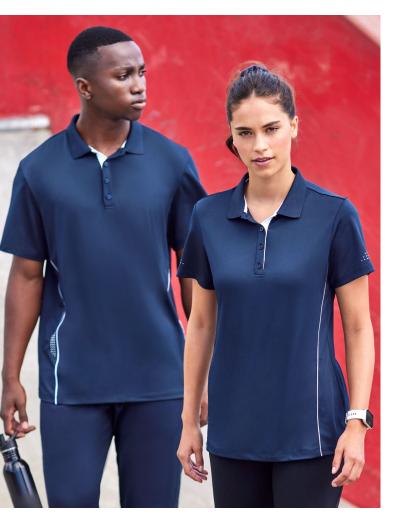

# **BALANCE POLO**

P200MS MENS P200LS WOMENS P200KS KIDS

An exclusive stretch performance polo with signature contrast piping and accent prints.

## FEATURES

Honeycomb weave with stretch elastane • Flat
knitted collar with contrast button placket • Side
panels with dynamic contrast piping • Unique print
features on torso, sleeve and back neck to accent
your logo • Longer length for added coverage
when moving • Mens style includes loose pocket
Coordinates with Balance Range