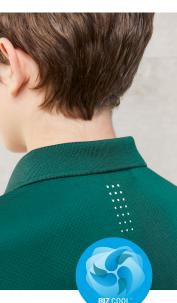

## FABRIC

97% Polyester, 3% Elastane • 180 GSM
BIZ COOL<sup>™</sup> Breathable stretch honeycomb knit • UPF 50+

## FEATURES

Honeycomb weave with stretch elastane • Flat
knitted collar with contrast button placket • Side
panels with dynamic contrast piping • Unique print
features on torso, sleeve and back neck to accent
your logo • Longer length for added coverage
when moving • Mens style includes loose pocket
Coordinates with Balance Range