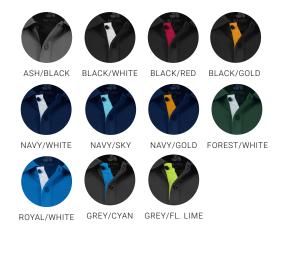

# BIZ COLLECTION



# **BALANCE POLO**

P200MS MENS P200LS WOMENS P200KS KIDS

An exclusive stretch performance polo with signature contrast piping and accent prints.

## FABRIC

97% Polyester, 3% Elastane • 180 GSM
BIZ COOL<sup>™</sup> Breathable stretch honeycomb knit • UPF 50+

## FEATURES

Honeycomb weave with stretch elastane • Flat
knitted collar with contrast button placket • Side
panels with dynamic contrast piping • Unique print
features on torso, sleeve and back neck to accent
your logo • Longer length for added coverage
when moving • Mens style includes loose pocket
Coordinates with Balance Range

#### COLOURS



#### GARMENT MEASUREMENTS

| P200MS MENS MODERN FIT   | s   | м    | L  | XL   | 2XL | 3XL  | 5XL |    |    |    |
|--------------------------|-----|------|----|------|-----|------|-----|----|----|----|
| GARMENT ½ CHEST (CM)     | 53  | 55.5 | 58 | 60.5 | 64  | 71   | 78  |    |    |    |
| P200LS WOMENS MODERN FIT | 6   | 8    | 10 | 12   | 14  | 16   | 18  | 20 | 22 | 24 |
| GARMENT ½ CHEST (CM)     | 43  | 45.5 | 48 | 50.5 | 53  | 55.5 | 58  | 61 | 64 | 67 |
| P200KS KIDS MODERN FIT   | 4/6 | 8    | 10 | 12   | 14  | 16   |     |    |    |    |
| GARMENT ½ CHEST (CM)     | 38  | 40   | 42 | 44   | 46  | 49   |     |    |    |    |

ALL MEASUREMENTS ARE APPROXIMATE AND ARE FOR REFERENCE ONLY. COLOURS ARE REPRODUCED AS CLOSELY AS PRINTING ALLOWS.