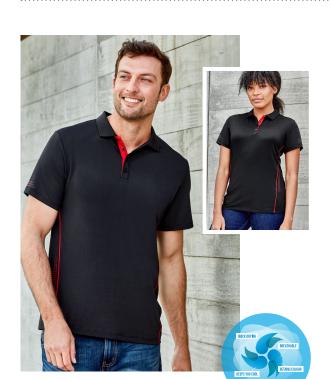

## **UNIQUE FEATURES**

**◆ BIZ** COLLECTION

- Exclusive honeycomb weave fabric with extra stretch for maximum comfort and ease of movement.
- BIZ COOL™ performance: specially treated breathable fibres gives optimum comfort by allowing air circulation and evaporation of moisture. Keeps you cool and dry!
- Side panels with dynamic contrast piping feature.
- Unique print features on torso and back neck to accent your logo.
- Longer length for added coverage when moving.
- UPF 50+ Rated Excellent. Great for those who require a sunsmart garment.
- Highly fade and shrink resistant to look better for longer.
- Great colour and size choice makes it easy to fit out groups of Mens, Womens and Kids.

#### FITS LIKE

True to Size, similar in fit to our popular Razor Polo.