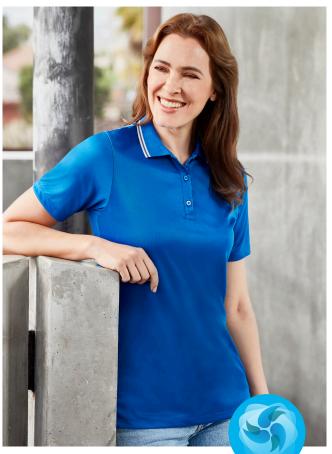

# **ACE PLUS POLO**

## P141MS MENS P141LS WOMENS

A classic look polo at a budget price point.

#### **FEATURES**

Breathable, sweat-wicking fabric keeps you looking your best all day long • Easy-care, snag resistant durability for lasting performance • Classic flat knitted collar with 2-colour contrast tipping • 3 button placket

## **COLOURS**

BLACK/ BLACK/ BLACK/WHITE/ ROYAL/WHITE/ RED/CHARCOAL ROYAL/WHITE CHARCOAL CHARCOAL