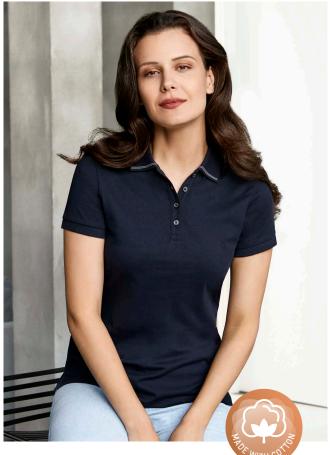

# **ASTON POLO**

P106MS MENS **P106LS WOMENS** 

100% Cotton jersey knit polo is the ultimate in wearer comfort and breathability. Soft to touch with a subtle fabric surface texture ensures all day comfort.

#### **FEATURES**

Soft touch Cotton fabric is natural and breathable • Elegant stripe collar detail and pearlized buttons • Finished with a knitted sleeve cuff • Longer length with side splits • Mens style includes loose pocket.