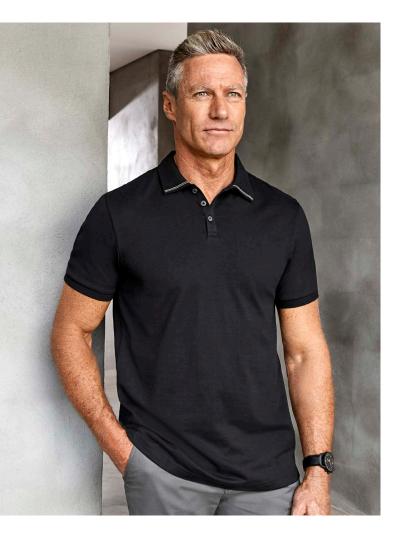

# **ASTON POLO**

P106MS MENS **P106LS WOMENS** 

100% Cotton jersey knit polo is the ultimate in wearer comfort and breathability. Soft to touch with a subtle fabric surface texture ensures all day comfort.

#### **FEATURES**

Soft touch Cotton fabric is natural and breathable • Elegant stripe collar detail and pearlized buttons • Finished with a knitted sleeve cuff • Longer length with side splits • Mens style includes loose pocket.