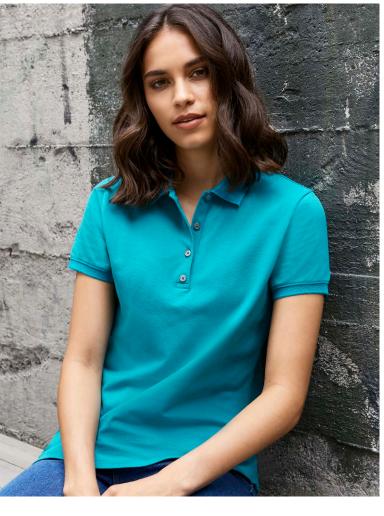

## P105MS MENS P105LS WOMENS

Made with natural breathable cotton with the added benefit of elastane stretch. A unique waffle knitted collar and cuff, and pearlised buttons elevates this classic polo for an upmarket look.

#### **FEATURES**

Stretch Cotton fabric for breathable comfort
• Elevated classic design with a uniquewaffle knit collar and cuff • Longer length with side splits • Mens style includes loose pocket