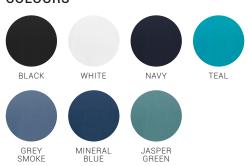

# **◆ BIZ** COLLECTION



# **CITY POLO**

## P105MS MENS P105LS WOMENS

Made with natural breathable cotton with the added benefit of elastane stretch. A unique waffle knitted collar and cuff, and pearlised buttons elevates this classic polo for an upmarket look.

#### **FABRIC**

95% Cotton, 5% Elastane Pique Knit • 190 GSM • UPF 50+ (White UPF 30+)

#### **FEATURES**

Stretch Cotton fabric for breathable comfort
• Elevated classic design with a uniquewaffle knit collar and cuff • Longer length with side splits • Mens style includes loose pocket





## **COLOURS**



#### **GARMENT MEASUREMENTS**

 P105MS MENS MODERN FIT
 S
 M
 L
 XL
 2XL
 2XL
 5XL
 5XL