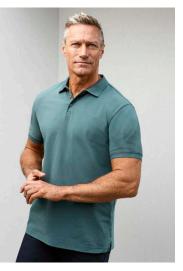

## P105MS MENS P105LS WOMENS

Made with natural breathable cotton with the added benefit of elastane stretch. A unique waffle knitted collar and cuff, and pearlised buttons elevates this classic polo for an upmarket look.

#### **FEATURES**

Stretch Cotton fabric for breathable comfort
• Elevated classic design with a uniquewaffle knit collar and cuff • Longer length with side splits • Mens style includes loose pocket