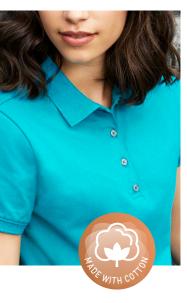

#### **FABRIC**

95% Cotton, 5% Elastane Pique Knit • 190 GSM • UPF 50+ (White UPF 30+)

#### **FEATURES**

Stretch Cotton fabric for breathable comfort
• Elevated classic design with a uniquewaffle knit collar and cuff • Longer length with side splits • Mens style includes loose pocket