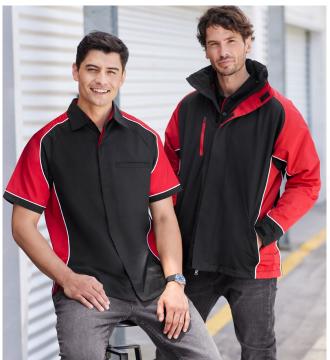

#### **FEATURES**

Contrast panel with piping • Knitted collar and cuff • Side splits with twill tape • Includes loose pocket • Coordinates with Nitro Jacket and Shirt