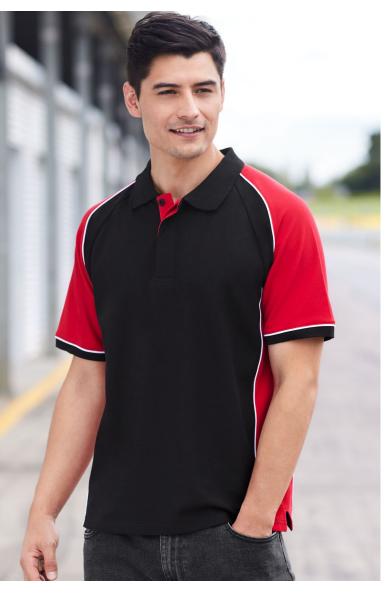

# **NITRO POLO**

### P10112 ADULTS

Bold contrast panels ensures your business or team is easily identifiable. Made with easy-care, durable pique fabric that feels great to wear all year round.

#### **FEATURES**

Contrast panel with piping • Knitted collar and cuff • Side splits with twill tape • Includes loose pocket • Coordinates with Nitro Jacket and Shirt