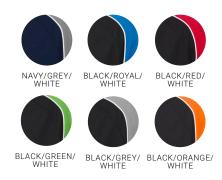

# **◆ BIZ** COLLECTION





# **NITRO POLO**

### P10112 ADULTS

Bold contrast panels ensures your business or team is easily identifiable. Made with easy-care, durable pique fabric that feels great to wear all year round.

#### **FABRIC**

65% Polyester, 35% Cotton Pique Knit Low-pill Yarn • 210 GSM • UPF 50+

#### **FEATURES**

Contrast panel with piping • Knitted collar and cuff • Side splits with twill tape • Includes loose pocket • Coordinates with Nitro Jacket and Shirt

#### **COLOURS**



## **GARMENT MEASUREMENTS**

 P10112 ADULTS MODERN FIT
 S
 M
 L
 XL
 2XL
 3XL
 5XL

 GARMENT ½ CHEST (IN)
 20.5
 21.7
 22.8
 24.4
 25.6
 28.0
 31.1

ALL MEASUREMENTS ARE APPROXIMATE AND ARE FOR REFERENCE ONLY. COLOURS ARE REPRODUCED AS CLOSELY AS PRINTING ALLOWS.