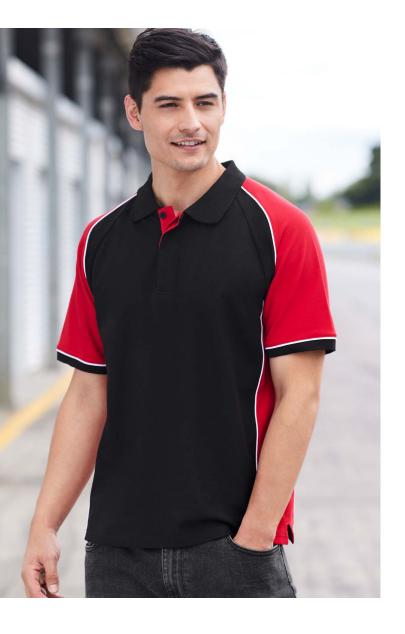

# **NITRO POLO**

### P10112 ADULTS

Bold contrast panels ensures your business or team is easily identifiable. Made with easy-care, durable pique fabric that feels great to wear all year round.

#### **FEATURES**

Contrast panel with piping • Knitted collar and cuff • Side splits with twill tape • Includes loose pocket • Coordinates with Nitro Jacket and Shirt