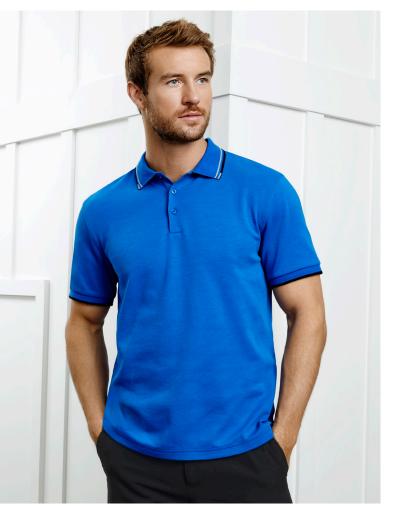

# **BERKELEY POLO**

### P029MS MENS P029LS WOMENS

Cotton-rich **BIZ COOL™** polo with a contrast knit collar and sleeve cuff.

#### **FEATURES**

Classic styling for corporate, team or uniform
• Soft and comfortable jersey knit fabric • 2
Colour contrast tipping on knit collar and knit
sleeve cuffs • Womens style features 5 button
fashion placket • Mens style includes loose
pocket