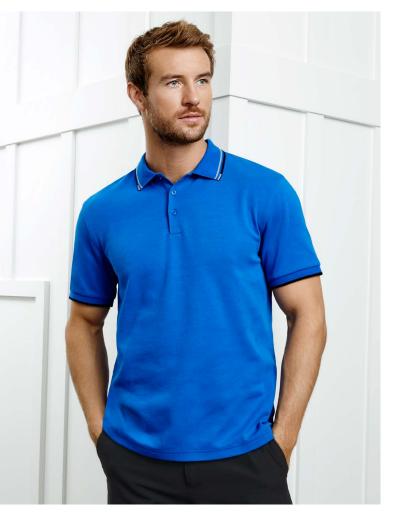

# **BERKELEY POLO**

# P029MS MENS P029LS WOMENS

Cotton-rich BIZ COOL™ polo with a contrast knit collar and sleeve cuff.

## **FEATURES**

Classic styling for corporate, team or uniform • Soft and comfortable jersey knit fabric • 2 Colour contrast tipping on knit collar and knit sleeve cuffs • Womens style features 5 button fashion placket • Mens style includes loose pocket