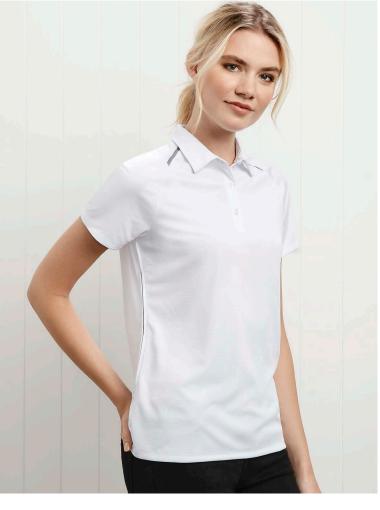

## P012MS MENS P012LS WOMENS

A modern look polo that's great for all seasons. Understated side seam and shoulder details add visual interest whilst ensuring your logo is the hero.

#### **FEATURES**

Excellent easy-care, anti-fade, anti-shrink durability • Self-fabric collar and button placket • Contrast side insert and shoulder print feature elevates this classic style • Mens style includes loose pocket.