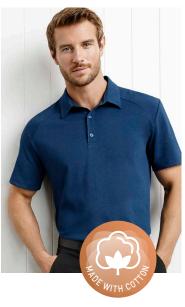

### P011MS MENS P011LS WOMENS

A naturally breathable cotton-rich fabric blend that staff will love to wear. This polished jersey fabric has a smooth luxury feel and an upmarket appearance.

#### **FABRIC**

75% Cotton, 25% Polyester, Plated Jersey
• 190 GSM

#### **FEATURES**

Luxe feel cotton-rich jersey fabric feels cool and comfortable • Mens style has a modern self-fabric collar and button placket • Womens style has a neat collar and flattering open neckline • Mens style includes loose pocket.