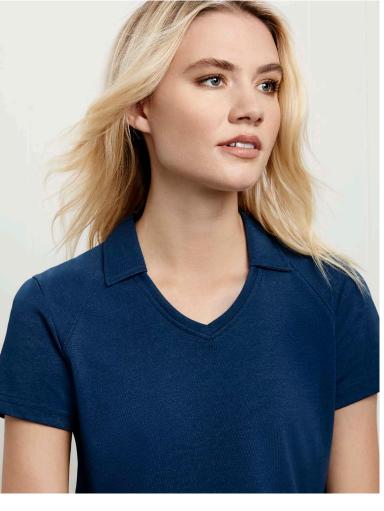

### P011MS MENS P011LS WOMENS

A naturally breathable cotton-rich fabric blend that staff will love to wear. This polished jersey fabric has a smooth luxury feel and an upmarket appearance.

#### **FEATURES**

Luxe feel cotton-rich jersey fabric feels cool and comfortable • Mens style has a modern self-fabric collar and button placket • Womens style has a neat collar and flattering open neckline • Mens style includes loose pocket.