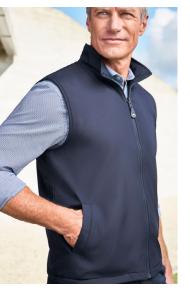

### **NV5300 UNISEX**

Traditional vest with a smooth woven shell and fleecy inner lining that can be worn reversed. High collar for added warmth and generous sleeveless fit for unrestricted movement.

#### **FEATURES**

2 Open side welt pockets • Full front zipper with leather puller • Adjustable drawstring around hem • Zipper access for embroidery