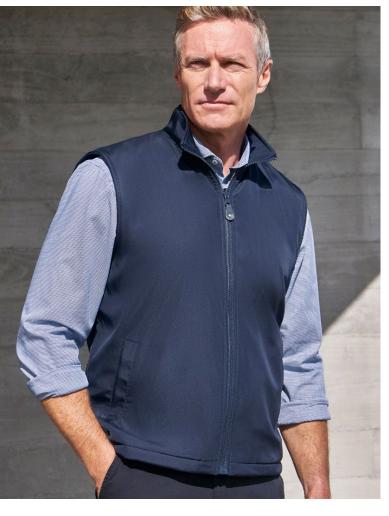

### **NV5300 UNISEX**

Traditional vest with a smooth woven shell and fleecy inner lining that can be worn reversed. High collar for added warmth and generous sleeveless fit for unrestricted movement.

#### **FABRIC**

Outer: 100% Polyester • Inner: 100% Polyester panel with 100% Micro Fleece

#### **FEATURES**

2 Open side welt pockets • Full front zipper with leather puller • Adjustable drawstring around hem • Zipper access for embroidery