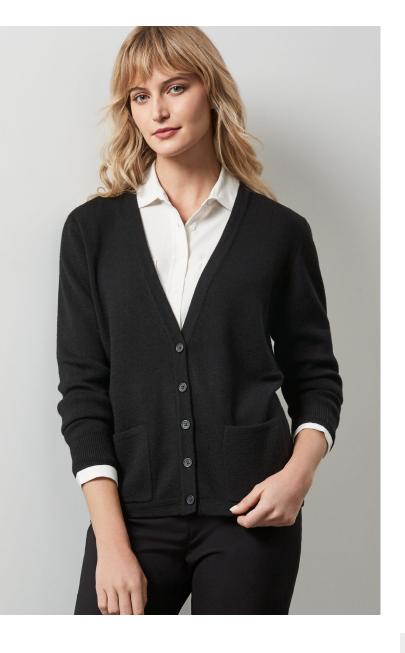

# LC8008 WOMENS

Our classic, mid-weight cardigan is warm and long-wearing. With a sturdy button-through front and functional pockets this cardigan performs effortlessly in the most demanding environments.

#### **FEATURES**

Button through cardigan with 2 front pockets