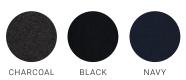

## BIZ COLLECTION



# 2-WAY ZIP CARDIGAN

LC3505 WOMENS

This vertatile, best-selling cardigan is perfect for year-round use. Two-way zip front is a stylish and practical feature for wearing when seated.

### FABRIC

73% Viscose, 27% Nylon • 12 Gauge

#### FEATURES

2-Way zipper • Modern fashion styling

#### COLOURS



#### GARMENT MEASUREMENTS

| LC3505 WOMENS MODERN FIT | s    | м    | L    | XL   | 2XL  | 3XL  |
|--------------------------|------|------|------|------|------|------|
| GARMENT ½ CHEST (IN)     | 16.7 | 17.7 | 18.7 | 19.7 | 20.7 | 22.6 |

ALL MEASUREMENTS ARE APPROXIMATE AND ARE FOR REFERENCE ONLY. COLOURS ARE REPRODUCED AS CLOSELY AS PRINTING ALLOWS.