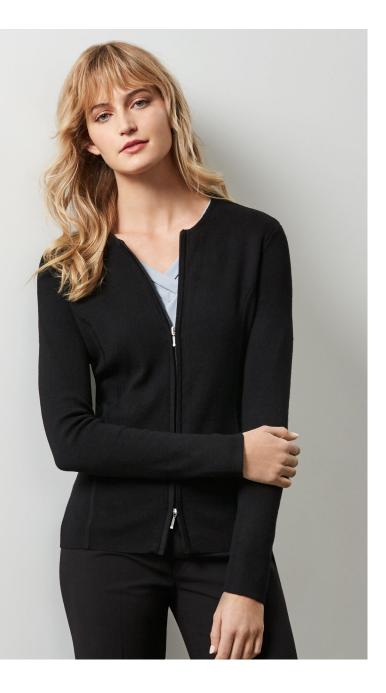

# 2-WAY ZIP CARDIGAN

LC3505 WOMENS

This vertatile, best-selling cardigan is perfect for year-round use. Two-way zip front is a stylish and practical feature for wearing when seated.

### FABRIC

73% Viscose, 27% Nylon • 12 Gauge

#### FEATURES

2-Way zipper • Modern fashion styling