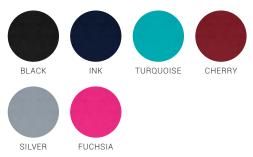

#### FABRIC

Soft flowing, fashionable pleat fold V-neck detail • Dressed up classic T-shirt style that flatters your shape without clinging • Can be worn tucked in or out

COLOURS