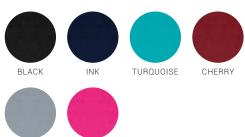

#### **COLOURS**

SILVER

#### **GARMENT MEASUREMENTS**

FUCHSIA

 K819LT, K819LS WOMENS SEMI-FITTED
 2
 4
 6
 8
 10
 12
 14
 16
 18
 20
 22

 WOMENS ALPHA SIZE
 XS
 S
 M
 L
 XL
 2XL
 3XL

 GARMENT ½ CHEST (IN)
 16.9
 17.9
 18.9
 19.9
 20.9
 21.9
 22.8
 23.8
 24.8
 25.8
 26.8