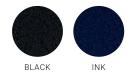

## BIZ COLLECTION





# LANA TOP

K819LT WOMENS 3/4

Fashionably versatile, this knit top is a perfect timesaver for the modern working woman. The neat pleat fold neck detail adds a fashionable element to an otherwise classic t-shirt silhouette.

#### FABRIC

95% Polyester, 5% Elastane Jersey Knit

• Easy-care

### FABRIC

Soft flowing, fashionable pleat fold V-neck detailDressed up classic T-shirt style that flatters

your shape without clinging • Can be worn tucked in or out

#### COLOURS



### **GARMENT MEASUREMENTS**

| K819LT, K819LS WOMENS SEMI-FITTED | 2    | 4    | 6    | 8    | 10   | 12   | 14   | 16   | 18   | 20   | 22   |
|-----------------------------------|------|------|------|------|------|------|------|------|------|------|------|
| WOMENS ALPHA SIZE                 | XS   | S    | -    | М    | -    | L    | -    | XL   | -    | 2XL  | 3XL  |
| GARMENT ½ CHEST (IN)              | 16.9 | 17.9 | 18.9 | 19.9 | 20.9 | 21.9 | 22.8 | 23.8 | 24.8 | 25.8 | 26.8 |

ALL MEASUREMENTS ARE APPROXIMATE AND ARE FOR REFERENCE ONLY. COLOURS ARE REPRODUCED AS CLOSELY AS PRINTING ALLOWS.