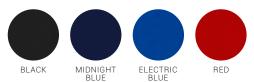

## BIZ COLLECTION





# AVA TOP

A sophisticated classic, the Ava top will compliment any career wardrobe. The luxurious jersey knit and softly draped neckline creates an elegant, effortlessly styled professional appearance.

#### FABRIC

95% Polyester, 5% Elastane Jersey KnitEasy-careSoft flowing luxurious feel

#### FEATURES

Gently draped neckline creates an elegant appearance • Shaped through the torso for a flattering silhouette • Can be worn tucked in or out

#### COLOURS



### GARMENT MEASUREMENTS

| K625LS WOMENS SEMI-FITTED | 6  | 8    | 10 | 12   | 14 | 16   | 18 | 20   | 22 | 24   | 26 |
|---------------------------|----|------|----|------|----|------|----|------|----|------|----|
| GARMENT ½ CHEST (CM)      | 43 | 45.5 | 48 | 50.5 | 53 | 55.5 | 59 | 61.5 | 64 | 66.5 | 69 |

ALL MEASUREMENTS ARE APPROXIMATE AND ARE FOR REFERENCE ONLY. COLOURS ARE REPRODUCED AS CLOSELY AS PRINTING ALLOWS.