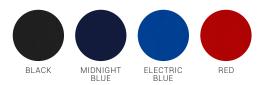

# **◆ BIZ** COLLECTION



# **MIA TOP**

## **K624LS WOMENS**

Femininity at its most modern. Beautiful pleat fold detail, slightly offset to allow space for a company logo. Made from a soft jersey knit that is lightwieght, easy-care, and flatters without clinging.

#### **FABRIC**

95% Polyester, 5% Elastane Jersey KnitEasy-careSoft flowing, flatters without clinging

### **FEATURES**

Pleat fold neck detail is slightly offset to allow space for company logo • Looser fitting style that skims over the tummy • Can be worn tucked in or out

#### **COLOURS**



#### **GARMENT MEASUREMENTS**

 K624LS WOMENS SEMI-FITTED
 6
 8
 10
 12
 14
 16
 18
 20
 22
 24
 26

 GARMENT ½ CHEST (CM)
 43
 45.5
 48
 50.5
 53
 55.5
 58
 60.5
 63
 65.5
 68

ALL MEASUREMENTS ARE APPROXIMATE AND ARE FOR REFERENCE ONLY. COLOURS ARE REPRODUCED AS CLOSELY AS PRINTING ALLOWS.