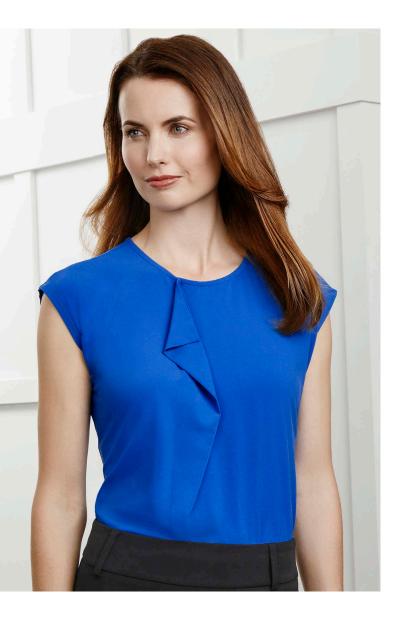

# **MIA TOP**

## **K624LS WOMENS**

Femininity at its most modern. Beautiful pleat fold detail, slightly offset to allow space for a company logo. Made from a soft jersey knit that is lightwieght, easy-care, and flatters without clinging.

### **FEATURES**

Pleat fold neck detail is slightly offset to allow space for company logo • Looser fitting style that skims over the tummy • Can be worn tucked in or out