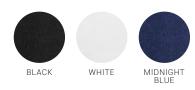

# **◆ BIZ** COLLECTION





# **CHIC TOP**

# **K315LS WOMENS**

Versatile, t-shirt style with soft gathers at neckline. Perfect on its own or layered under jackets.

#### **FABRIC**

100% Polyester Interlock Knit

• Easy-care

### **FEATURES**

Soft gathers at neckline • Versatile style with straight hem - wear tucked in or out

• Comfortable stretch knit

# **COLOURS**



## **GARMENT MEASUREMENTS**

 K315LS WOMENS SEMI-FITTED
 6
 8
 10
 12
 14
 16
 18
 20
 22
 24
 26

 GARMENT ½ CHEST (CM)
 44
 46
 48
 50
 52
 54
 56
 58
 60
 62
 64

ALL MEASUREMENTS ARE APPROXIMATE AND ARE FOR REFERENCE ONLY. COLOURS ARE REPRODUCED AS CLOSELY AS PRINTING ALLOWS.