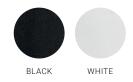

# **◆ BIZ COLLECTION**





# **CHIC TOP**

# **K315LS WOMENS**

Versatile, t-shirt style with soft gathers at neckline. Perfect on its own or layered under jackets.

#### **FABRIC**

100% Polyester Interlock Knit

• Easy-care

# **FEATURES**

Soft gathers at neckline • Versatile style with straight hem - wear tucked in or out

• Comfortable stretch knit

# **COLOURS**



# **GARMENT MEASUREMENTS**

 K315LS WOMENS SEMI-FITTED
 2
 4
 6
 8
 10
 12
 14
 16
 18
 20
 22

 WOMENS ALPHA SIZE
 XS
 S
 M
 L
 XL
 2XL
 3XL

 GARMENT ½ CHEST (IN)
 17.3
 18.1
 18.9
 19.7
 20.5
 21.3
 22
 22.8
 23.6
 24.4
 25.2

ALL MEASUREMENTS ARE APPROXIMATE AND ARE FOR REFERENCE ONLY. COLOURS ARE REPRODUCED AS CLOSELY AS PRINTING ALLOWS.