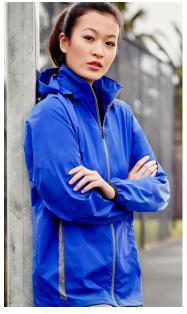

# **BREEZE JACKET**

### J930M ADULTS

A three seasons lightweight jacket worn on its own, or with one of our warm-up pants, to create a budget track suit.

#### **FABRIC**

100% Water Repellant Polyester

#### **FEATURES**

Half meshed, lined at the back, with venting for enhanced breathability • Hidden rolled hood within stand up collar • 2 Side seam zippered pockets • Contrast colour full zip closure and side mesh accent inserts