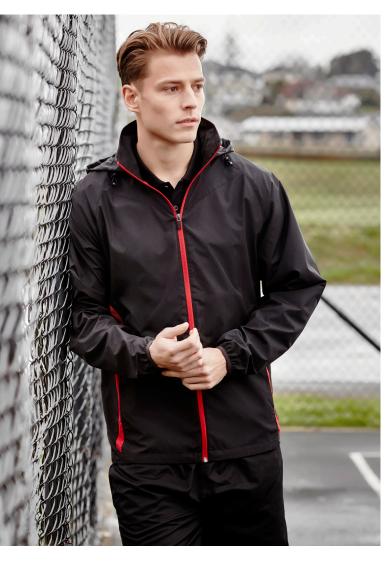

# **BREEZE JACKET**

### J930M ADULTS

A three seasons lightweight jacket worn on its own, or with one of our warm-up pants, to create a budget track suit.

#### **FABRIC**

100% Water Repellant Polyester

#### **FEATURES**

Half meshed, lined at the back, with venting for enhanced breathability • Hidden rolled hood within stand up collar • 2 Side seam zippered pockets • Contrast colour full zip closure and side mesh accent inserts