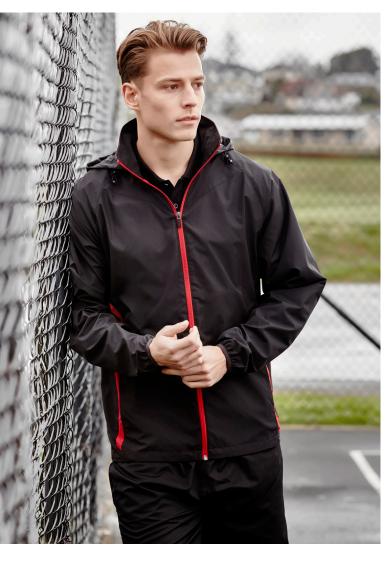

# **BREEZE JACKET**

# J930M ADULTS

A three seasons lightweight jacket worn on its own, or with one of our warm-up pants, to create a budget track suit.

### **FEATURES**

Half meshed, lined at the back, with venting for enhanced breathability • Hidden rolled hood within stand up collar • 2 Side seam zippered pockets • Contrast colour full zip closure and side mesh accent inserts