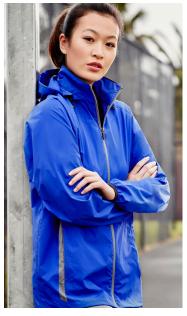

# **BREEZE JACKET**

# J930M ADULTS

A three seasons lightweight jacket worn on its own, or with one of our warm-up pants, to create a budget track suit.

### **FEATURES**

Half meshed, lined at the back, with venting for enhanced breathability • Hidden rolled hood within stand up collar • 2 Side seam zippered pockets • Contrast colour full zip closure and side mesh accent inserts