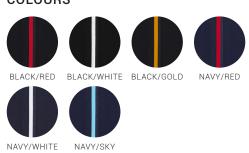

## **♥ BIZ** COLLECTION







# **TITAN JACKET**

### J920M ADULTS J920K KIDS

Elevate your team with our most advanced active jacket yet. Packed with features this jacket is the ultimate all-rounder with 4-way stretch fabric, mesh lining and laser cut details for targeted ventilation.

#### **FABRIC**

Outer: 4-Way Stretch 94% Polyester, 6% Elastane
• Lining: 100% Polyester Mesh (Body) Woven
(Sleeve) • UPF 50+

#### **FEATURES**

Attached hood, two-tone zip, reflective piping • Side zippered pockets • Laser cut feature on back provides targeted ventilated • Full knitted hem and cuff

#### **COLOURS**



#### **GARMENT MEASUREMENTS**

| J920M MENS MODERN FIT | xs   | s    | М    | L    | XL   | 2XL  | 3XL  | 5XL  |
|-----------------------|------|------|------|------|------|------|------|------|
| GARMENT ½ CHEST (CM)  | 52.5 | 55.5 | 58.5 | 61.5 | 64.5 | 67.5 | 71.5 | 79.5 |
| J920K KIDS MODERN FIT | 4-6  | 8    | 10   | 12   | 14   |      |      |      |
| GARMENT ½ CHEST (CM)  | 42   | 45   | 48   | 51   | 54   |      |      |      |