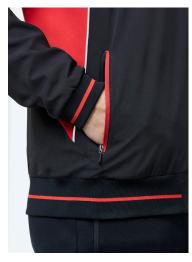

#### **FEATURES**

Attached hood, two-tone zip, reflective piping • Side zippered pockets • Laser cut feature on back provides targeted ventilated • Full knitted hem and cuff