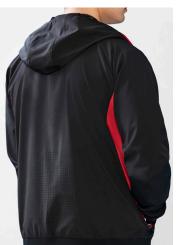

#### **FEATURES**

Attached hood, two-tone zip, reflective piping • Side zippered pockets • Laser cut feature on back provides targeted ventilated • Full knitted hem and cuff