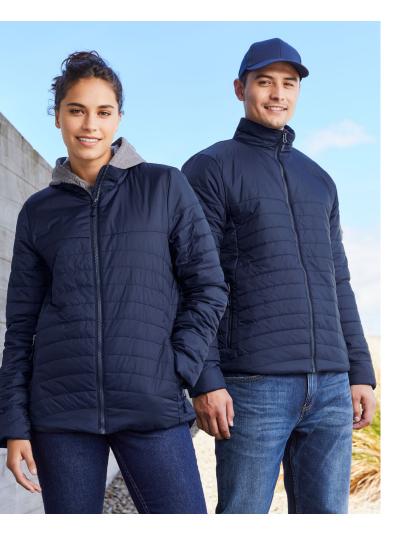

# **EXPEDITION JACKET**

J750M MENS J750L WOMENS

Ultra-light hi-loft quilted jacket provides warmth and lightness for cold weather comfort. Insulated with premium hi-loft polyfil that holds in warm air without getting overly heated.

### FEATURES

Premium hi-loft insulation traps warmth keeping you cosy without bulkiness • Lightweight, durable rip stop shell repels light rain • Plain non-quilted yoke area on front & back for easy, clear decoration • High collar stand with chin guard • Inside left chest pocket and zippered hand pockets • Embroidery access zip • Coordinates with Expedition Vest