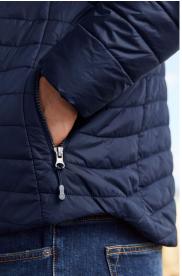

### FEATURES

Premium hi-loft insulation traps warmth keeping you cosy without bulkiness • Lightweight, durable rip stop shell repels light rain • Plain non-quilted yoke area on front & back for easy, clear decoration • High collar stand with chin guard • Inside left chest pocket and zippered hand pockets • Embroidery access zip • Coordinates with Expedition Vest