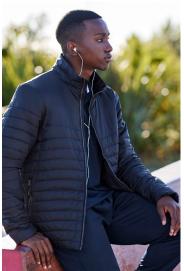

# **EXPEDITION JACKET**

J750M MENS J750L WOMENS

Ultra-light hi-loft quilted jacket provides warmth and lightness for cold weather comfort. Insulated with premium hi-loft polyfil that holds in warm air without getting overly heated.

### FEATURES

Premium hi-loft insulation traps warmth keeping you cosy without bulkiness • Lightweight, durable rip stop shell repels light rain • Plain non-quilted yoke area on front & back for easy, clear decoration • High collar stand with chin guard • Inside left chest pocket and zippered hand pockets • Embroidery access zip • Coordinates with Expedition Vest