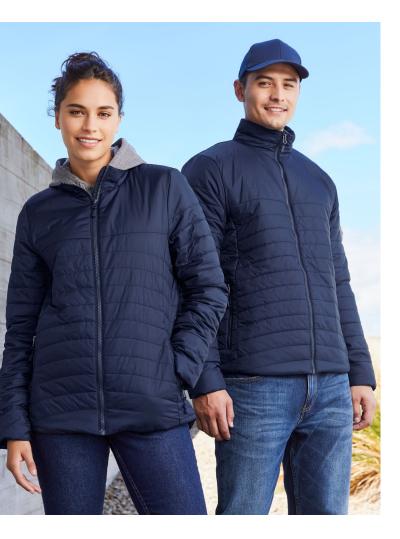

# **EXPEDITION JACKET**

J750M MENS J750L WOMENS

Ultra-light hi-loft quilted jacket provides warmth and lightness for cold weather comfort. Insulated with premium hi-loft polyfil that holds in warm air without getting overly heated.

#### **FEATURES**

Premium hi-loft insulation traps warmth keeping you cosy without bulkiness • Lightweight, durable rip stop shell repels light rain • Plain non-quilted yoke area on front & back for easy, clear decoration • High collar stand with chin guard • Inside left chest pocket and zippered hand pockets • Embroidery access zip