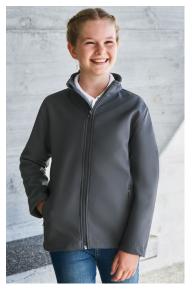

# **APEX JACKET**

J740M MENS J740L WOMENS J740K YOUTH

Our Apex 2-layer softshell jacket delivers great value and versatile lightweight weather protection. Suitable for most climates year round in a variety of corporate or team environments.

### **FABRIC**

2-Layer Softshell • Outer: 100% Polyester

• Lining: Bonded textured fleece

#### **FEATURES**

Lightly water repellent and wind resistant • Stand up collar with soft chin guard • Zippers can be teamed with J744 Zippies to accent your logo

- Scalloped longer back tail for added warmth
- Coordinates with Apex Vest