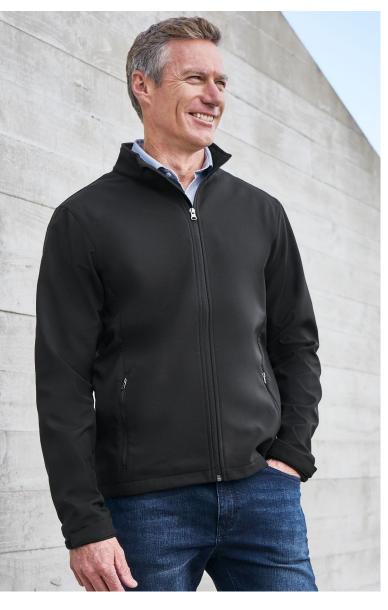

# **APEX JACKET**

J740M MENS J740L WOMENS J740K YOUTH

Our Apex 2-layer softshell jacket delivers great value and versatile lightweight weather protection. Suitable for most climates year round in a variety of corporate or team environments.

### **FABRIC**

2-Layer Softshell • Outer: 100% Polyester

• Lining: Bonded textured fleece

#### **FEATURES**

Lightly water repellent and wind resistant • Stand up collar with soft chin guard • Zippers can be teamed with J744 Zippies to accent your logo

- Scalloped longer back tail for added warmth
- Coordinates with Apex Vest